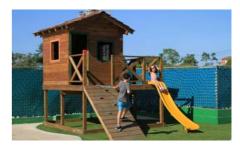

The children have also been thought of, thus a playground was built on the roof.