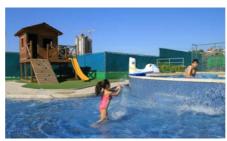

The children have also been thought of, thus a playground was built on the roof.