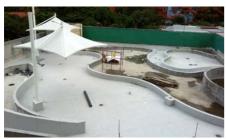

## System Build-up Plant layer (lawn, shrubs...) System Substrate "Roof Garden" Filter Sheet SF Floradrain® FD 40 Protection Mat ISM 50 Roof construction with

root resistant waterproofing

The future pool area is clearly recognizable only shortly after completion of the waterproofing works.