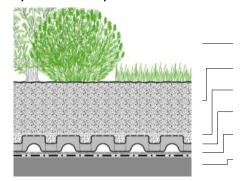

## System Build-up

Vegetation layer with lawn, shrubs and palm

System Substrate, 200-1000 mm

Filter Sheet SF

Floradrain® FD 60 infilled with Zincolit® Plus

Protection Mat ISM 50

Roof construction with root resistant waterproofing