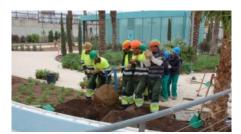

The palm trees with a height of up to 8 m, some of them even with multiple stems, were planted by joining forces.

Lise-Meitner-Strasse 2 · 72622 Nürtingen · Germany Phone +49 7022 6003-0 · Fax +49 7022 6003-100 info@zinco-greenroof.com · www.zinco-greenroof.com