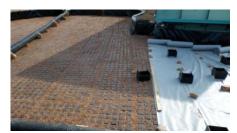

## System Build-up

Vegetation layer with lawn, shrubs and palm

System Substrate, 200-1000 mm

Filter Sheet SF

Floradrain® FD 60 infilled with Zincolit® Plus

Protection Mat ISM 50

Roof construction with root resistant waterproofing