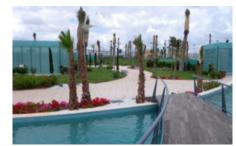

The palm trees with a height of up to 8 m, some of them even with multiple stems, were planted by joining forces.

Lise-Meitner-Strasse 2 · 72622 Nürtingen · Germany Phone +49 7022 6003-0 · Fax +49 7022 6003-100 info@zinco-greenroof.com · www.zinco-greenroof.com