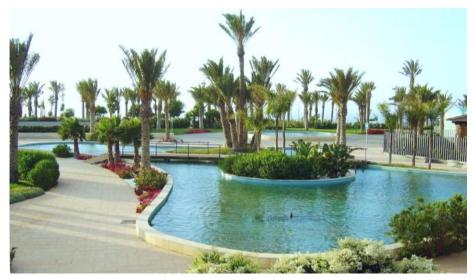

# Project Report Le Méridien Hotel & Convention Centre, Oran

The park resembles an oasis which allows for visitors to walk through.

## Conception

A new spectacular building complex consisting of a convention centre and a 5-star hotel was built on the northwestern Mediterranean coast of Algeria. To make it possible to establish an impressive park in the areas with no connection to natural ground, that is to say on the roof of the underground garage, the right structural conditions had to be provided. The high load bearing capacity of the garage roof allowed realizing the

desired intensive green roof, which can even be driven on partly.

The planting areas were realized with the ZinCo system build-up "Roof Garden", including a fully automatic drip irrigation system.

To secure the 6–8 m tall palm trees against wind uplift huge reinforcement steel meshes have been embedded within the substrate to anchor the large root balls of the trees.

The curved wooden bridge leads the visitors to the island within the water basin.