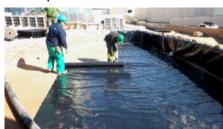

#### Development

In the planting areas demarcated by stone walls the ZinCo Root Barrier WSF 40 has been laid first.

The filled drainage and water storage element Floradrain® FD 60 was covered with the filter Sheet SF.