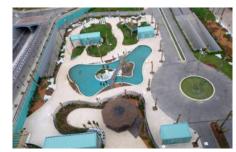

"Roof Garden" with Floradrain® FD 60

Coordinates:

35°43'35.19"N 0°35'35.89"W

The spectacular view from one of the hotel rooms shows clearly the architectural concept of the park with its circle elements and curved lines.