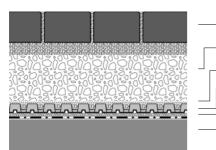

### System Build-up

Pavers in lime-free bedding layer Base layer compacted, 150 mm Filter Sheet PV Stabilodrain® SD 30

Filter Sheet PV Roof construction with root resistant waterproofing

The same view after completion.