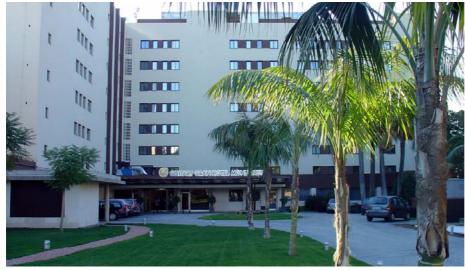

## Gran Hotel Monterrey, Lloret de Mar

Hotel access for minibuses and cars on top of a two storey deep underground garage.

#### Conception

Due to topographical reasons the hotel access was only possible crossing the top of a two storey deep underground garage. This was a technical challenge for the engineers of the ZinCo technical department but also for the contractors Vallimper and Jardinatura. A sufficiently dimensioned to be created for the heavy load traffic whilst integrating the green areas with the high palm trees. The palm species "Howea forsteryana" grows up to 15 m in height. The remaining green roof area consists of lawn which is irrigated by an automatic system.