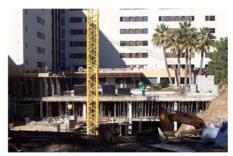

#### Conception

Due to topographical reasons the hotel access was only possible crossing the top of a two storey deep underground garage. This was a technical challenge for the engineers of the ZinCo technical department but also for the contractors Vallimper and Jardinatura. A sufficiently dimensioned to be created for the heavy load traffic whilst integrating the green areas with the high palm trees. The palm species "Howea forsteryana" grows up to 15 m in height. The remaining green roof area consists of lawn which is irrigated by an automatic system.

### **Project Data**

Area: 2.160 m<sup>2</sup>

**Construction Year: 2008** 

Architect/Design: Carlos Subirà, Lloret de Mar

Contractor: Vallimper S.A., Terrassa and Jardinatura S.L., Terrassa

Coordinates: 41°42′17.63″N 2°50′59.26″E



The underground garage under construction.

### System Build-up



Pavers in lime-free bedding layer Base layer compacted, 150 mm Filter Sheet PV Stabilodrain® SD 30

Filter Sheet PV Roof construction with root resistant waterproofing



The same view after completion.

### Development



Curb between driveway and green zone.



Application of gravel with a wheel loader.



Applying the base layer.



ZinCo GmbH Lise-Meitner-Strasse 2 · 72622 Nürtingen · Germany Phone +49 7022 6003-0 · Fax +49 7022 6003-100 info@zinco-greenroof.com · www.zinco-greenroof.com