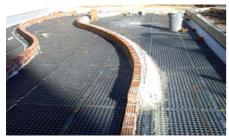

### System Build-up

Pavers in lime-free bedding layer Base layer compacted, 150 mm Filter Sheet PV Stabilodrain® SD 30

Filter Sheet PV Roof construction with root resistant waterproofing

The same view after completion.