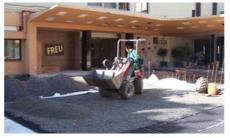

### Development

Curb between driveway and green zone.

Application of gravel with a wheel loader.

Applying the base layer.

ZinCo GmbH Lise-Meitner-Strasse 2 · 72622 Nürtingen · Germany Phone +49 7022 6003-0 · Fax +49 7022 6003-100 info@zinco-greenroof.com · www.zinco-greenroof.com