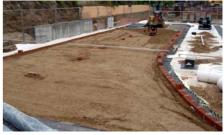

eas with the high palm trees. The palm species "Howea forsteryana" grows up to 15 m in height. The remaining green roof area consists of lawn which is irrigated by an automatic system.

### **Project Data**

Area: 2.160 m<sup>2</sup>

**Construction Year: 2008** 

Architect/Design: Carlos Subirà, Lloret de Mar

Contractor: Vallimper S.A., Terrassa and Jardinatura S.L., Terrassa

Coordinates: 41°42′17.63″N 2°50′59.26″E



The underground garage under construction.

### System Build-up



Pavers in lime-free bedding layer Base layer compacted, 150 mm Filter Sheet PV Stabilodrain® SD 30

Filter Sheet PV Roof construction with root resistant waterproofing



The same view after completion.

### Development



Curb between driveway and green zone.



Application of gravel with a wheel loader.



Applying the base layer.



ZinCo GmbH Lise-Meitner-Strasse 2 · 72622 Nürtingen · Germany Phone +49 7022 6003-0 · Fax +49 7022 6003-100 info@zinco-greenroof.com · www.zinco-greenroof.com