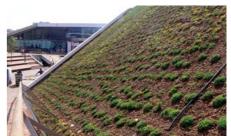

ely covered with vegetation, and some parts can even be walked on, creating a small park. In the middle of the square is a water feature that has a fountain in summer, and can be used as an attractive skating rink in winter.





Most of the roof area is covered with a natural meadow.



A public way between the green roof area and the piazza.

### **Project Data**

Area: ca. 35.000 m<sup>2</sup>

Construction Year: 2007

Architect/Design:

FOA - Foreign Office Architects,

London

Investor:

Metro-Group Asset Management

System build-up with Georaster®, Floraset® FS 75 und Floradrain® FD 25-E

Coordinates:

41°01′26.58″N 29°07′31.41″E



Only the aerial view shows the dimensions of the Meydan-Centre.



The walkable part of the green roof is equipped with comfortable seats for relaxing.



The steep roof with the different species of Sedum.





ZinCo

## **Project Report**

### Meydan-Centre, Istanbul





#### System Build-ups



Plant layer

System Substrate

Filter Sheet SF

Floradrain® FD 25-E

Protection Mat SSM 45

Roof construction with root resistant waterproofing



System Substrate

Floraset® FS 75

Protection Mat SSM 45

Roof construction with root resistant waterproofing

Plant layer

Georaster®, infilled with System Substrate

Protection Mat WSM 150

Roof construction with root resistant waterproofing



Floradrain® FD 25-E and Filter Sheet SF are installed.



Installation of the drainage elements Floraset® FS 75



The thickness of the substrate layer at the Meydan Centre is 100 mm.

#### Development



Installation of the Georaster® elements on the steep r