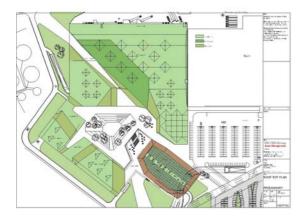

System build-up with Georaster®, Floraset® FS 75 und Floradrain® FD 25-E

Coordinates:

41°01′26.58″N 29°07′31.41″E

Only the aerial view shows the dimensions of the Meydan-Centre.

The walkable part of the green roof is equipped with comfortable seats for relaxing.