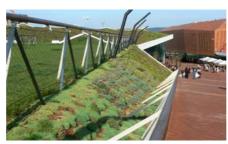

System build-up with Georaster®, Floraset® FS 75 und Floradrain® FD 25-E

Coordinates:

41°01′26.58″N 29°07′31.41″E

Only the aerial view shows the dimensions of the Meydan-Centre.

The walkable part of the green roof is equipped with comfortable seats for relaxing.