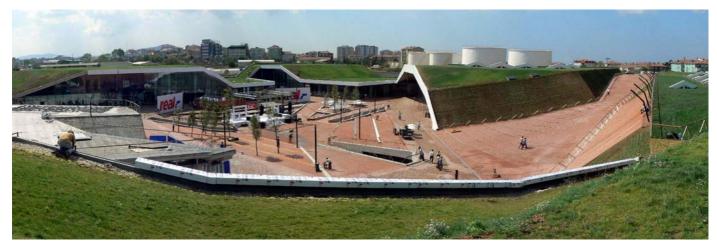

### Meydan-Centre, Istanbul

The central point of Shopping Square Meydan is a large piazza.

### Conception

The most remarkable METRO Group Asset Management shopping centre, designed by London architects FOA, has been opened in a rapidly growing residential area on the Asian side of Istanbul. The centre of this ensemble of shops, cafes, restaurants and movie theatre complex is like the piazza of a central European town that has grown over centuries. The folded and sometimes extremely steep roof areas of the complex are extensively covered with vegetation, and some parts can even be walked on, creating a small park. In the middle of the square is a water feature that has a fountain in summer, and can be used as an attractive skating rink in winter.