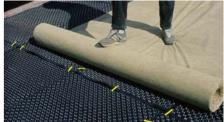

Floradrain® FD 25-E and Filter Sheet SF are installed.

Installation of the drainage elements Floraset® FS 75

The thickness of the substrate layer at the Meydan Centre is 100 mm.