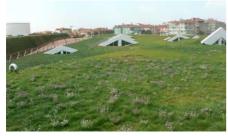

Most of the roof area is covered with a natural meadow.

A public way between the green roof area and the piazza.

The steep roof with the different species of Sedum.

ZinCo