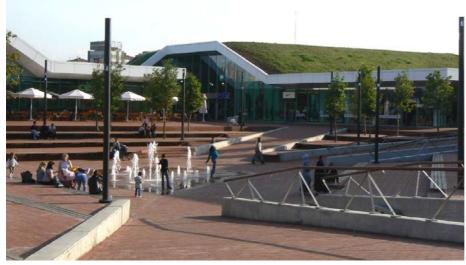

### Meydan-Centre, Istanbul

The central point of Shopping Square Meydan is a large piazza.

### Conception

The most remarkable METRO Group Asset Management shopping centre, designed by London architects FOA, has been opened in a rapidly growing residential area on the Asian side of Istanbul. The centre of this ensemble of shops, cafes, restaurants and movie theatre complex is like the piazza of a central European town that has grown over centuries. The folded and sometimes extremely steep roof areas of the complex are extensively covered with vegetation, and some parts can even be walked on, creating a small park. In the middle of the square is a water feature that has a fountain in summer, and can be used as an attractive skating rink in winter.

Most of the roof area is covered with a natural meadow.

A public way between the green roof area and the piazza.