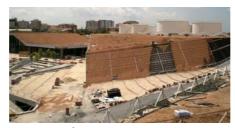

System build-up with Georaster®, Floraset® FS 75 und Floradrain® FD 25-E

Coordinates:

41°01′26.58″N 29°07′31.41″E

Only the aerial view shows the dimensions of the Meydan-Centre.

The walkable part of the green roof is equipped with comfortable seats for relaxing.