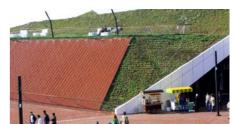

### Conception

The most remarkable METRO Group Asset Management shopping centre, designed by London architects FOA, has been opened in a rapidly growing residential area on the Asian side of Istanbul. The centre of this ensemble of shops, cafes, restaurants and movie theatre complex is like the piazza of a central European town that has grown over centuries. The folded and sometimes extremely steep roof areas of the complex are extensively covered with vegetation, and some parts can even be walked on, creating a small park. In the middle of the square is a water feature that has a fountain in summer, and can be used as an attractive skating rink in winter.

Most of the roof area is covered with a natural meadow.

A public way between the green roof area and the piazza.

The steep roof with the different species of Sedum.

ZinCo