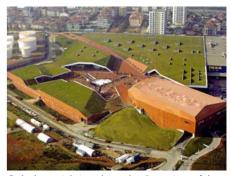

System build-up with Georaster®, Floraset® FS 75 und Floradrain® FD 25-E

Coordinates:

41°01′26.58″N 29°07′31.41″E

Only the aerial view shows the dimensions of the Meydan-Centre.

The walkable part of the green roof is equipped with comfortable seats for relaxing.