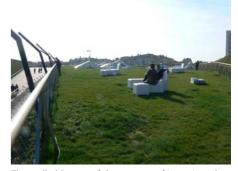

System build-up with Georaster®, Floraset® FS 75 und Floradrain® FD 25-E

Coordinates:

41°01′26.58″N 29°07′31.41″E

Only the aerial view shows the dimensions of the Meydan-Centre.

The walkable part of the green roof is equipped with comfortable seats for relaxing.