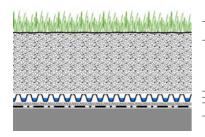

#### System Build-ups

Plant layer

System Substrate

Filter Sheet SF

Floradrain® FD 25-E

Protection Mat SSM 45

Roof construction with root resistant waterproofing

System Substrate