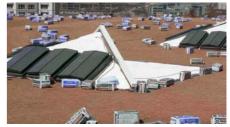

#### Development

Installation of the Georaster® elements on the steep roof.

The Georaster® infilled with System Substrate.

The result after about one year.

Lise-Meitner-Strasse 2 · 72622 Nürtingen · Germany Phone +49 7022 6003-0 · Fax +49 7022 6003-100 info@zinco-greenroof.com · www.zinco-greenroof.com