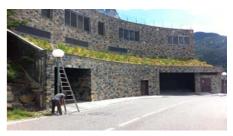

The drip irrigation makes sure that the roof retains its green character even during hot summer months

The green roof with its plant diversity mitigates the severity of the bare stone facades.

Coordinates: 42°30'58.03"N 1°32'28.31"E

Despite the alpine mountains of Andorra, with their frequent rainfalls, the roof gardeners decided to install a drip irrigation.

The difficulty for the roof gardeners was the professional handling of shear forces on this steep roof area