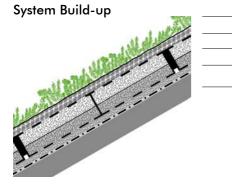

Pitched Green Roof". The Protection Mat WSM 150 and the ZinCo Georaster®-Elements, filled with the system substrate "Heather with Lavender-Light" were installed on a root resistant waterproofing. The plant selection meets the requirements of the local climate and consists of different types of Sedum as well as Iris lutescens, Iris palida, Festuca glauca, Gaura lindheimeri. Drip irrigation has been installed for critical periods.

The drip irrigation makes sure that the roof retains its green character even during hot summer months

The green roof with its plant diversity mitigates the severity of the bare stone facades.