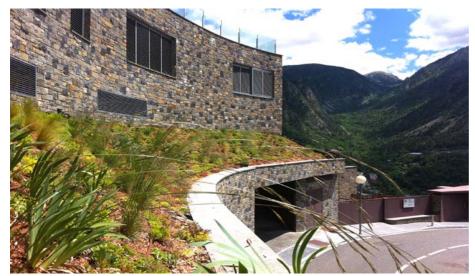

Pitched Green Roof". The Protection Mat WSM 150 and the ZinCo Georaster®-Elements, filled with the system substrate "Heather with Lavender-Light" were installed on a root resistant waterproofing. The plant selection meets the requirements of the local climate and consists of different types of Sedum as well as Iris lutescens, Iris palida, Festuca glauca, Gaura lindheimeri. Drip irrigation has been installed for critical periods.

### Plant layer

System Substrate "Heather with Lavender-Light" Georaster® Protection Mat WSM 150

Roof construction with root resistant waterproofing