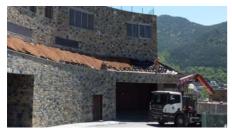

# Project Report Steep Pitched Green Roof, Escaldes-Engordany, Andorra

Residential complex built in the Catalan-Pyrenean architecture style in the resort of Escaldes-Engordany in the Pyrenees.

Coordinates: 42°30'58.03"N 1°32'28.31"E

Despite the alpine mountains of Andorra, with their frequent rainfalls, the roof gardeners decided to install a drip irrigation.

The difficulty for the roof gardeners was the professional handling of shear forces on this steep roof area