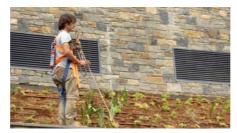

Pitched Green Roof". The Protection Mat WSM 150 and the ZinCo Georaster®-Elements, filled with the system substrate "Heather with Lavender-Light" were installed on a root resistant waterproofing. The plant selection meets the requirements of the local climate and consists of different types of Sedum as well as Iris lutescens, Iris palida, Festuca glauca, Gaura lindheimeri. Drip irrigation has been installed for critical periods.

Coordinates: 42°30'58.03"N 1°32'28.31"E

Despite the alpine mountains of Andorra, with their frequent rainfalls, the roof gardeners decided to install a drip irrigation.

The difficulty for the roof gardeners was the professional handling of shear forces on this steep roof area

The drip irrigation makes sure that the roof retains its green character even during hot summer months

The green roof with its plant diversity mitigates the severity of the bare stone facades.